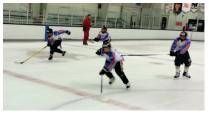

#### **2 ON-ICE SESSIONS PER DAY**

<u>Session 1</u>: Focus on Individual Player Skills (skating, passing, shooting, stickhandling).

<u>Session 2</u>: Focus on Team Skills and game situations, including controlled scrimmage each day. (1-1's, 2-1's, battle drills, etc.)

#### **On-Ice Sessions**

Our Competitive stickhandling drills and "protect the puck" situations allows for faster puck handling decisions at game speeds. Players Edge "Shoot to Score" technique breaks down each shot into easy to learn and improve steps. Our shooters work on power, accuracy and quick release!