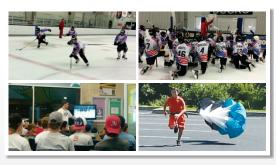

#### **2 ON-ICE SESSIONS PER DAY**

<u>Session 1</u>: Focus on Individual Player Skills (skating, passing, shooting, stickhandling).

<u>Session 2</u>: Focus on Team Skills and game situations, including controlled scrimmage each day. (1-1's, 2-1's, battle drills, etc.)

#### DRYLAND/OFF-ICE TRAINING

Includes: Circuit training with Powerchutes, hand/eye coordination stations, slide boards, foot speed drills, team handball and core strength stations.

# **Dryland Training**

Players Edge Off-ice training is geared to improve On-ice skills. Our Slide Boards, Powerchutes, reaction balls, circuit training, "juke" ropes, hurdles and games such as Team Handball will help improve On-ice movement and communication. We add quickness, foot speed and agility to our dryland sessions.

When you attend Players Edge, you get all the "specialized" camps in one week. We provide true power skating technique, stickhandling moves and situations that are at game speed, and all the shooting situations a game offers. Our players and goalies are videotaped each day in individual skills and game situations.